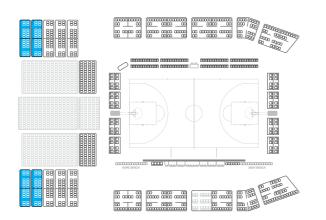

# DIAMOND

A Diamond corporate box at the Perth Wildcats offers the ultimate in corporate hospitality. Not only are you seated within centimetres of the court, but the comfort and service is second to none. Our Diamond corporate boxes feature luxurious leather oversized seating located on the baseline of the court, which is great for entertaining important clients or relaxing with friends for a great night out!

# VIP

VIP corporate boxes offer the perfect opportunity to entertain clients. Our VIP corporate boxes are located in a premium elevated position along the length of the court, providing you with a fantastic view of all the action.

# EXECUTIVE

Enjoy all the game day excitement from your own Executive corporate box. Executive corporate boxes are located in the first two rows of the stadium along the length of the court, providing an up close view of the action.\*

# GOLD

Gold corporate boxes provide you and your guests with a great elevated view of the entire court. They are also very spacious, providing ample room to network and converse with your guests throughout the game.

# SILVER

Silver corporate boxes provide you and your guests with a great elevated view of the entire court. They are also very spacious, providing ample room to network and converse with your guests throughout the game.