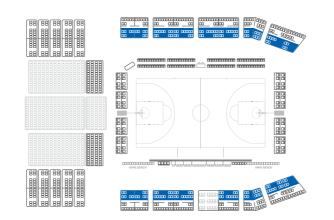

# DIAMOND

A Diamond corporate box at the Perth Wildcats offers the ultimate in corporate hospitality. Not only are you seated within centimetres of the court, but the comfort and service is second to none. Our Diamond corporate boxes feature luxurious leather oversized seating located on the baseline of the court, which is great for entertaining important clients or relaxing with friends for a great night out!

# VIP

VIP corporate boxes offer the perfect opportunity to entertain clients. Our VIP corporate boxes are located in a premium elevated position along the length of the court, providing you with a fantastic view of all the action.

# EXECUTIVE

Enjoy all the game day excitement from your own Executive corporate box. Executive corporate boxes are located in the first two rows of the stadium along the length of the court, providing an up close view of the action.\*

# GOLD

Gold corporate boxes provide you and your guests with a great elevated view of the entire court. They are also very spacious, providing ample room to network and converse with your guests throughout the game.

# SILVER

Silver corporate boxes provide you and your guests with a great elevated view of the entire court. They are also very spacious, providing ample room to network and converse with your guests throughout the game.

# COURTSIDE Premium Gold

# **COURTSIDE PREMIUM**

Courtside Premium seats are located at an arms-length from the court and offer a Hollywood-style experience. Courtside Premium seats are located in the second row along the sideline of the court.