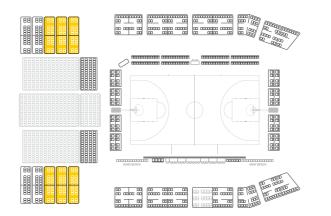

## CONTENTS

| Diamond                | 3  |
|------------------------|----|
| VIP                    | 5  |
| Executive              | 7  |
| Gold                   | 9  |
| Silver                 | 11 |
| Courtside Premium Gold | 13 |
| Courtside Premium      | 15 |