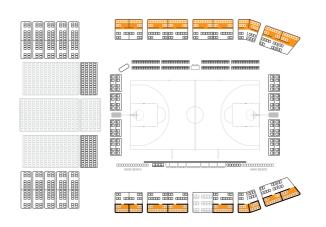

# DIAMOND

A Diamond corporate box at the Perth Wildcats offers the ultimate in corporate hospitality. Not only are you seated within centimetres of the court, but the comfort and service is second to none. Our Diamond corporate boxes feature luxurious leather oversized seating located on the baseline of the court, which is great for entertaining important clients or relaxing with friends for a great night out!

# VIP

VIP corporate boxes offer the perfect opportunity to entertain clients. Our VIP corporate boxes are located in a premium elevated position along the length of the court, providing you with a fantastic view of all the action.

# EXECUTIVE

Enjoy all the game day excitement from your own Executive corporate box. Executive corporate boxes are located in the first two rows of the stadium along the length of the court, providing an up close view of the action.\*

# GOLD

Gold corporate boxes provide you and your guests with a great elevated view of the entire court. They are also very spacious, providing ample room to network and converse with your guests throughout the game.

# SILVER

Silver corporate boxes provide you and your guests with a great elevated view of the entire court. They are also very spacious, providing ample room to network and converse with your guests throughout the game.

# COURTSIDE Premium Gold

# **COURTSIDE PREMIUM**

Courtside Premium seats are located at an arms-length from the court and offer a Hollywood-style experience. Courtside Premium seats are located in the second row along the sideline of the court.