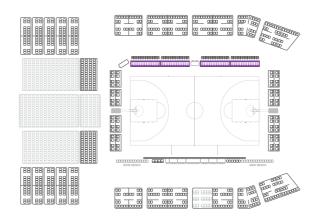

# DIAMOND

A Diamond corporate box at the Perth Wildcats offers the ultimate in corporate hospitality. Not only are you seated within centimetres of the court, but the comfort and service is second to none. Our Diamond corporate boxes feature luxurious leather oversized seating located on the baseline of the court, which is great for entertaining important clients or relaxing with friends for a great night out!

# VIP

VIP corporate boxes offer the perfect opportunity to entertain clients. Our VIP corporate boxes are located in a premium elevated position along the length of the court, providing you with a fantastic view of all the action.

# EXECUTIVE

Enjoy all the game day excitement from your own Executive corporate box. Executive corporate boxes are located in the first two rows of the stadium along the length of the court, providing an up close view of the action.\*

# GOLD

Gold corporate boxes provide you and your guests with a great elevated view of the entire court. They are also very spacious, providing ample room to network and converse with your guests throughout the game.

# SILVER

Silver corporate boxes provide you and your guests with a great elevated view of the entire court. They are also very spacious, providing ample room to network and converse with your guests throughout the game.