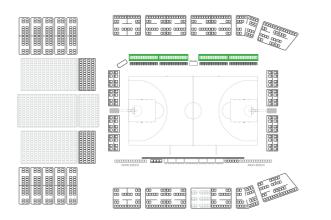

# DIAMOND

A Diamond corporate box at the Perth Wildcats offers the ultimate in corporate hospitality. Not only are you seated within centimetres of the court, but the comfort and service is second to none. Our Diamond corporate boxes feature luxurious leather oversized seating located on the baseline of the court, which is great for entertaining important clients or relaxing with friends for a great night out!

# VIP

VIP corporate boxes offer the perfect opportunity to entertain clients. Our VIP corporate boxes are located in a premium elevated position along the length of the court, providing you with a fantastic view of all the action.

# EXECUTIVE

Enjoy all the game day excitement from your own Executive corporate box. Executive corporate boxes are located in the first two rows of the stadium along the length of the court, providing an up close view of the action.\*

# GOLD

Gold corporate boxes provide you and your guests with a great elevated view of the entire court. They are also very spacious, providing ample room to network and converse with your guests throughout the game.

# SILVER

Silver corporate boxes provide you and your guests with a great elevated view of the entire court. They are also very spacious, providing ample room to network and converse with your guests throughout the game.

# COURTSIDE Premium Gold

# **COURTSIDE PREMIUM**

Courtside Premium seats are located at an arms-length from the court and offer a Hollywood-style experience. Courtside Premium seats are located in the second row along the sideline of the court.