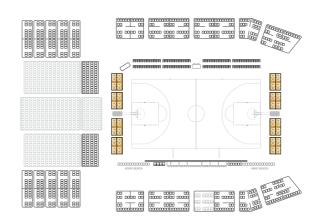

# DIAMOND

A Diamond corporate box at the Perth Wildcats offers the ultimate in corporate hospitality. Not only are you seated within centimetres of the court, but the comfort and service is second to none. Our Diamond corporate boxes feature luxurious leather oversized seating located on the baseline of the court, which is great for entertaining important clients or relaxing with friends for a great night out!

# VIP

VIP corporate boxes offer the perfect opportunity to entertain clients. Our VIP corporate boxes are located in a premium elevated position along the length of the court, providing you with a fantastic view of all the action.

# EXECUTIVE

Enjoy all the game day excitement from your own Executive corporate box. Executive corporate boxes are located in the first two rows of the stadium along the length of the court, providing an up close view of the action.\*

# GOLD

Gold corporate boxes provide you and your guests with a great elevated view of the entire court. They are also very spacious, providing ample room to network and converse with your guests throughout the game.

# SILVER

Silver corporate boxes provide you and your guests with a great elevated view of the entire court. They are also very spacious, providing ample room to network and converse with your guests throughout the game.

# COURTSIDE Premium Gold

# **COURTSIDE PREMIUM**

Courtside Premium seats are located at an arms-length from the court and offer a Hollywood-style experience. Courtside Premium seats are located in the second row along the sideline of the court.